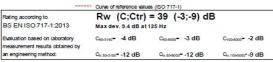

BTC 17441F - BRE Report P102396-1011A

Refer to Speedline Specification Clause 124 mm. (At Base Track, Excluding Finishes)

Heavy - Annexes A-F

39 RwdB, Date Tested or Assessed Against - 70-B-56