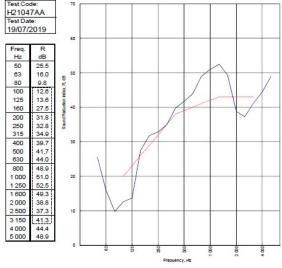

BTC 17441F - BRE Report P102396-1011A

Refer to Speedline Specification Clause 124 mm. (At Base Track, Excluding Finishes)

Heavy - Annexes A-F

39 RwdB, Date Tested or Assessed Against - 70-B-56

D. T. C. (H-Ref on Graph)

Customer: Voestalpine Metsec Plc Dry Lining BTC 21047A: Page 10 of 13

SPEEDLINE Drywall Systems, Adsetts House, 16 Europa View, Sheffield Business Park, Sheffield, S9 1XH. Tel: 0114 231 8030.